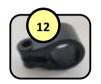

## KINGFISHER PARTS LIST CUSTOMER

| KINGFISHER SPARE PARTS |                         |            |
|------------------------|-------------------------|------------|
| N°                     | DESCRIPTION             | REORDER N° |
| 1                      | Front Bow Side          | KFP-13     |
| 2                      | Rear Main Stay          | KFP-16     |
| 3                      | Front Bow Joiner        | KFP-14     |
| 4                      | End Bow Side Rear       | KFP-11     |
| 5                      | End Bow Side Front      | KFP-12     |
| 6                      | End Bow Joiners         | KFP-15     |
| 7e                     | Stays Eclipse           | KFP-10     |
| 7c                     | Stays Caster            | KFP-20     |
| 8                      | Top Attachment Bars     | KFP-21     |
| 9                      | Corner Brace            | KFP-22     |
| 10                     | Joining Knuckle A       | KFP-1      |
| 11                     | Joining Knuckle B       | KFP-2      |
| 12                     | Bow Knuckle             | KFP-4      |
| 13                     | Plastic Tube End        | KFP-5      |
| 14                     | Stainless Tube End      | KFP-18     |
| 15                     | Double C clip           | KFP-3      |
| 16                     | Cam Leaver              | KFP-6      |
| 17                     | Locking Pin             | KFP-23     |
| 18                     | Stainless Deck Mount    | KFP-17     |
| 19                     | Bungee Hook             | KFP-24     |
| 20                     | Bungee Cord & Hooks     | KFP-25     |
| 21                     | Plastic Deck Mount      | KFP-26     |
| 22                     | Plastic Deck Mount Base | KFP-27     |