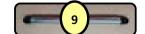

## KINGFISHER PARTS LIST CUSTOMER

| KINGFISHER SPARE PARTS |                         |            |
|------------------------|-------------------------|------------|
| N°                     | DESCRIPTION             | REORDER N° |
| 1                      | Front Bow Side          | KFP-13     |
| 2                      | Rear Main Stay          | KFP-16     |
| 3                      | Front Bow Joiner        | KFP-14     |
| 4                      | End Bow Side Rear       | KFP-11     |
| 5                      | End Bow Side Front      | KFP-12     |
| 6                      | End Bow Joiners         | KFP-15     |
| 7e                     | Stays Eclipse           | KFP-10     |
| 7c                     | Stays Caster            | KFP-20     |
| 8                      | Top Attachment Bars     | KFP-21     |
| 9                      | Corner Brace            | KFP-22     |
| 10                     | Joining Knuckle A       | KFP-1      |
| 11                     | Joining Knuckle B       | KFP-2      |
| 12                     | Bow Knuckle             | KFP-4      |
| 13                     | Plastic Tube End        | KFP-5      |
| 14                     | Stainless Tube End      | KFP-18     |
| 15                     | Double C clip           | KFP-3      |
| 16                     | Cam Leaver              | KFP-6      |
| 17                     | Locking Pin             | KFP-23     |
| 18                     | Stainless Deck Mount    | KFP-17     |
| 19                     | Bungee Hook             | KFP-24     |
| 20                     | Bungee Cord & Hooks     | KFP-25     |
| 21                     | Plastic Deck Mount      | KFP-26     |
| 22                     | Plastic Deck Mount Base | KFP-27     |