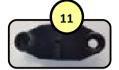

## KINGFISHER PARTS LIST CUSTOMER

| KINGFISHER SPARE PARTS |                         |            |
|------------------------|-------------------------|------------|
| N°                     | DESCRIPTION             | REORDER N° |
| 1                      | Front Bow Side          | KFP-13     |
| 2                      | Rear Main Stay          | KFP-16     |
| 3                      | Front Bow Joiner        | KFP-14     |
| 4                      | End Bow Side Rear       | KFP-11     |
| 5                      | End Bow Side Front      | KFP-12     |
| 6                      | End Bow Joiners         | KFP-15     |
| 7e                     | Stays Eclipse           | KFP-10     |
| 7c                     | Stays Caster            | KFP-20     |
| 8                      | Top Attachment Bars     | KFP-21     |
| 9                      | Corner Brace            | KFP-22     |
| 10                     | Joining Knuckle A       | KFP-1      |
| 11                     | Joining Knuckle B       | KFP-2      |
| 12                     | Bow Knuckle             | KFP-4      |
| 13                     | Plastic Tube End        | KFP-5      |
| 14                     | Stainless Tube End      | KFP-18     |
| 15                     | Double C clip           | KFP-3      |
| 16                     | Cam Leaver              | KFP-6      |
| 17                     | Locking Pin             | KFP-23     |
| 18                     | Stainless Deck Mount    | KFP-17     |
| 19                     | Bungee Hook             | KFP-24     |
| 20                     | Bungee Cord & Hooks     | KFP-25     |
| 21                     | Plastic Deck Mount      | KFP-26     |
| 22                     | Plastic Deck Mount Base | KFP-27     |