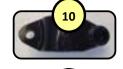

## KINGFISHER PARTS LIST CUSTOMER

| KINGFISHER SPARE PARTS |                         |            |
|------------------------|-------------------------|------------|
| N°                     | DESCRIPTION             | REORDER N° |
| 1                      | Front Bow Side          | KFP-13     |
| 2                      | Rear Main Stay          | KFP-16     |
| 3                      | Front Bow Joiner        | KFP-14     |
| 4                      | End Bow Side Rear       | KFP-11     |
| 5                      | End Bow Side Front      | KFP-12     |
| 6                      | End Bow Joiners         | KFP-15     |
| 7e                     | Stays Eclipse           | KFP-10     |
| 7c                     | Stays Caster            | KFP-20     |
| 8                      | Top Attachment Bars     | KFP-21     |
| 9                      | Corner Brace            | KFP-22     |
| 10                     | Joining Knuckle A       | KFP-1      |
| 11                     | Joining Knuckle B       | KFP-2      |
| 12                     | Bow Knuckle             | KFP-4      |
| 13                     | Plastic Tube End        | KFP-5      |
| 14                     | Stainless Tube End      | KFP-18     |
| 15                     | Double C clip           | KFP-3      |
| 16                     | Cam Leaver              | KFP-6      |
| 17                     | Locking Pin             | KFP-23     |
| 18                     | Stainless Deck Mount    | KFP-17     |
| 19                     | Bungee Hook             | KFP-24     |
| 20                     | Bungee Cord & Hooks     | KFP-25     |
| 21                     | Plastic Deck Mount      | KFP-26     |
| 22                     | Plastic Deck Mount Base | KFP-27     |